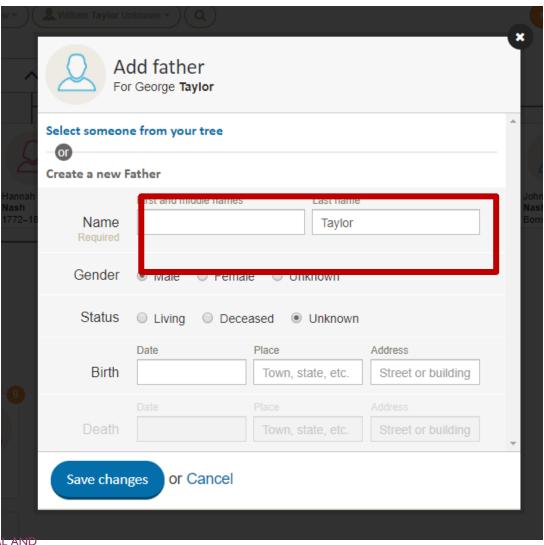

# WHY DO WE INSIST ON PUTTING OUR ANCESTORS IN BOXES?

Any Previous Legal Last Name(s) or Single Name(s)

I agree that the child's last name or single name will be as shown in Section A

Office of the

Registrar General PO Box 4600

#### STARTING POINTS...

- First, middle, and last names
- Enslaved individuals
- Same-sex marriages
- IVF and other births
- Gender