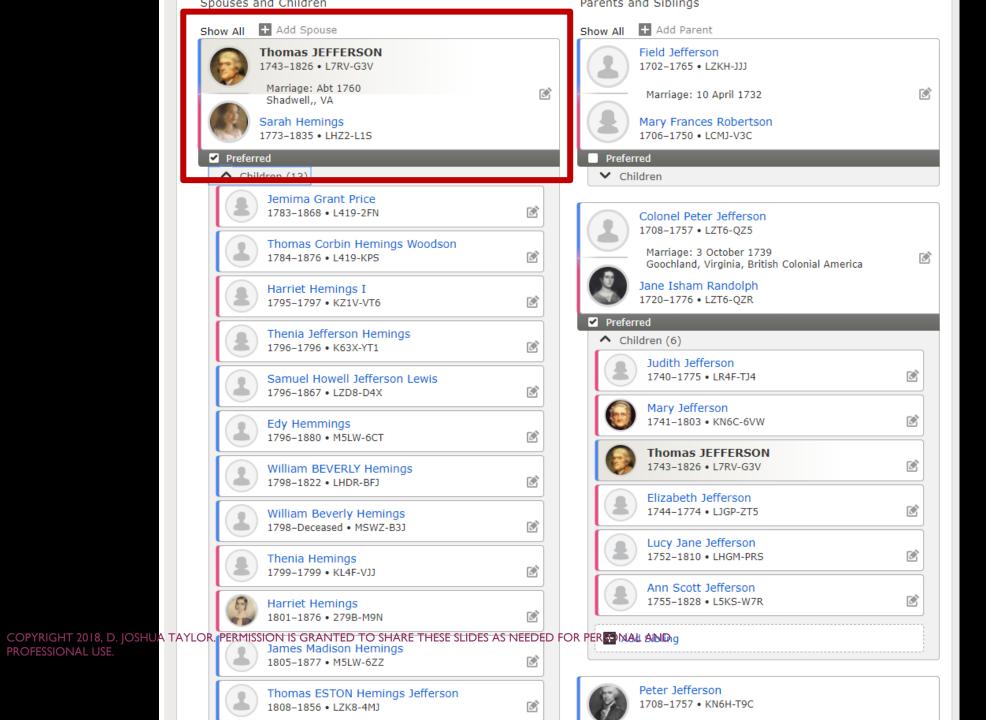

# WHY DO WE INSIST ON PUTTING OUR ANCESTORS IN BOXES?

Any Previous Legal Last Name(s) or Single Name(s)

I agree that the child's last name or single name will be as shown in Section A

Office of the

Registrar General PO Box 4600