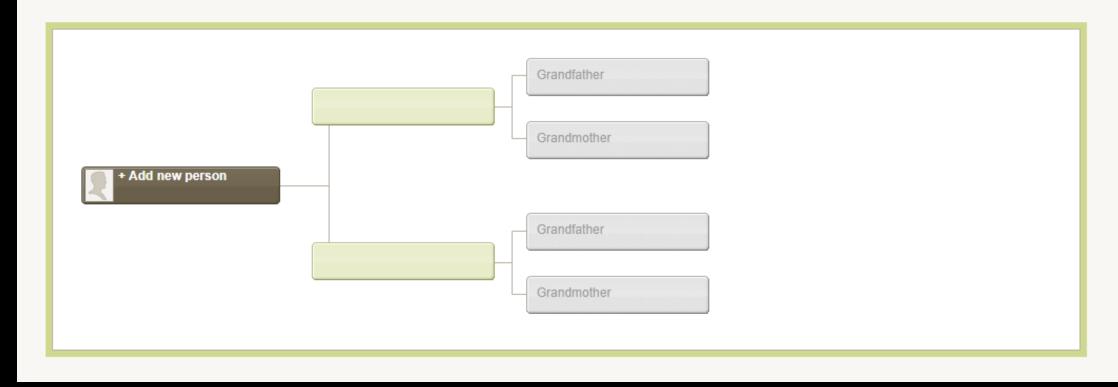

#### WHAT IF...

- I could not find online records for my family?
- I could only enter one marriage (per person) into my family tree?
- I could only add two children per couple into my family tree software?
- I was unable to recognize adoptions within my family tree software?
- I was not permitted to add one of my children to my family tree?

# WHY DO WE INSIST ON PUTTING OUR ANCESTORS IN BOXES?

Any Previous Legal Last Name(s) or Single Name(s)

I agree that the child's last name or single name will be as shown in Section A

Office of the

Registrar General PO Box 4600