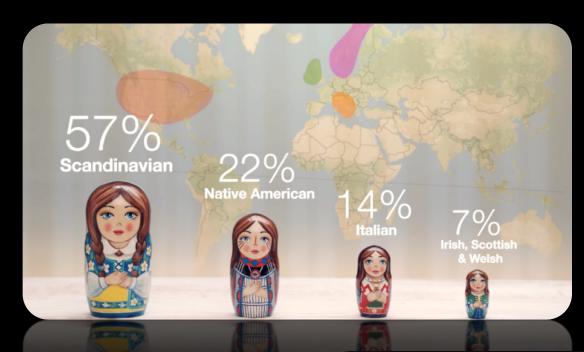

# ASIAN AND HISPANIC POPULATIONS ARE GROWING FASTER THAN OTHER POPULATIONS IN THE UNITED STATES