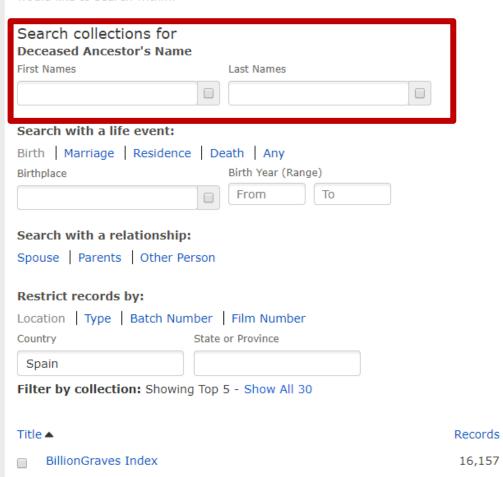

#### WHAT IF...

- I could not find online records for my family?
- I could only enter one marriage (per person) into my family tree?
- I could only add two children per couple into my family tree software?
- I was unable to recognize adoptions within my family tree software?
- I was not permitted to add one of my children to my family tree?