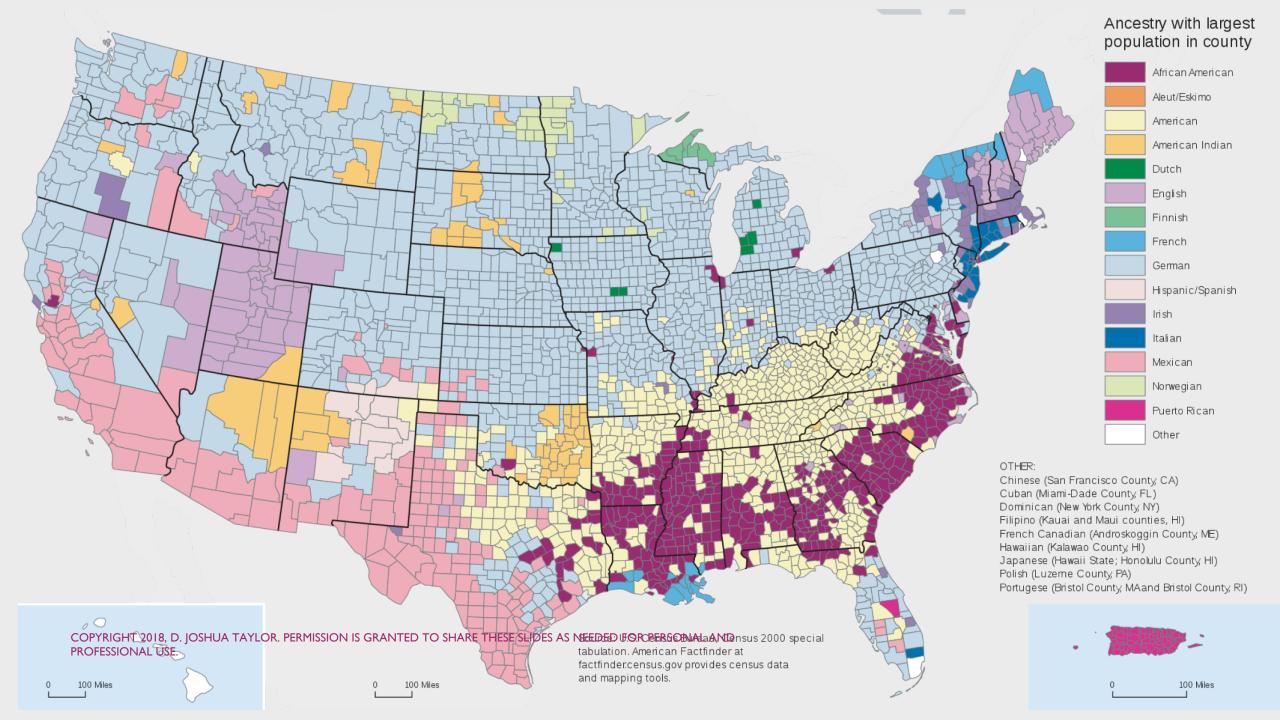

# ASIAN AND HISPANIC POPULATIONS ARE GROWING FASTER THAN OTHER POPULATIONS IN THE UNITED STATES

### FACT: THE "GENEALOGY WORLD" HAS AN INCREDIBLY POOR HISTORY OF DIVERSITY

## Far too often we build our technology tools with a....

- Christian mindset
- Anglo-Saxon customer and/or family in mind

"BY 2044, MORE THAN HALF OF ALL AMERICANS ARE PROJECTED TO BELONG TO A MINORITY GROUP (ANY GROUP OTHER THAN NON-HISPANIC WHITE ALONE)...