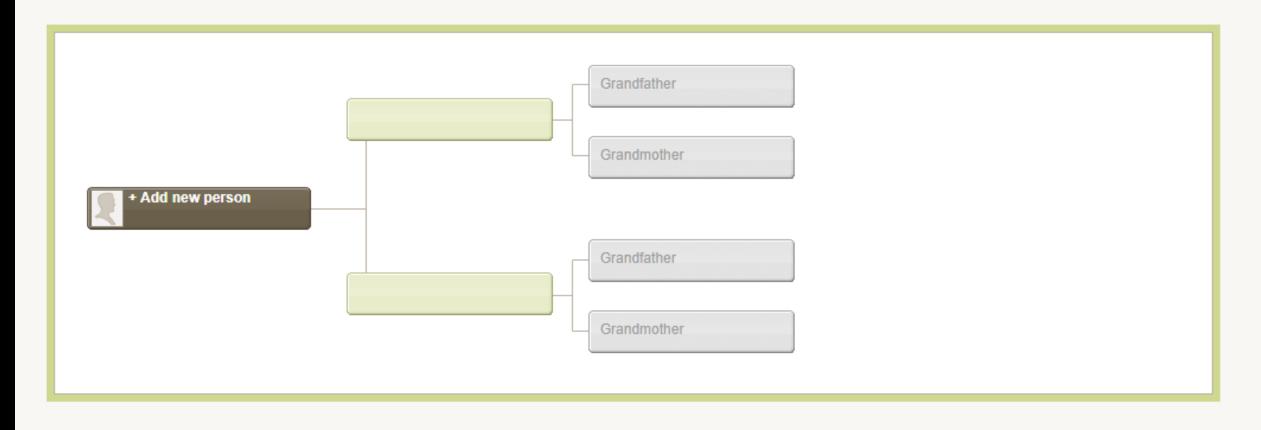

#### WHAT IF...

- I could not find online records for my family?
- I could only enter one marriage (per person) into my family tree?
- I could only add two children per couple into my family tree software?
- I was unable to recognize adoptions within my family tree software?
- I was not permitted to add one of my children to my family tree?

# WHY DO WE INSIST ON PUTTING OUR ANCESTORS IN BOXES?

Any Previous Legal Last Name(s) or Single Name(s)

I agree that the child's last name or single name will be as shown in Section A

Office of the

Registrar General PO Box 4600