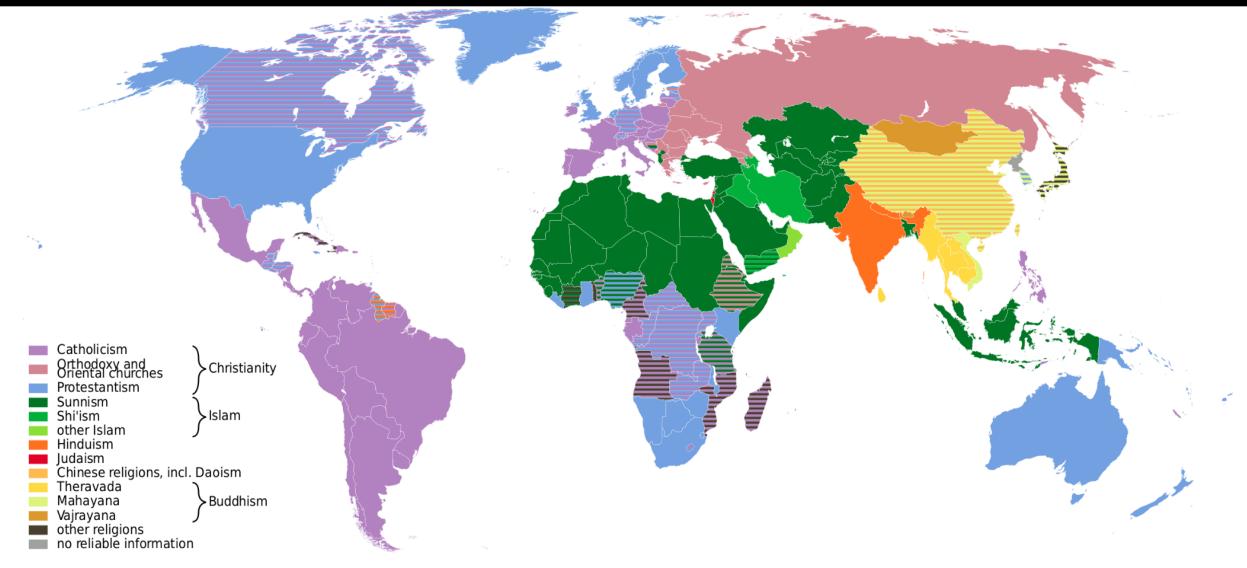

# ACROSS THE GLOBE, MORE CHILDREN WILL BE BORN TO THOSE OF MUSLIM FAITH THAN THOSE OF CHRISTIAN FAITH BY 2035