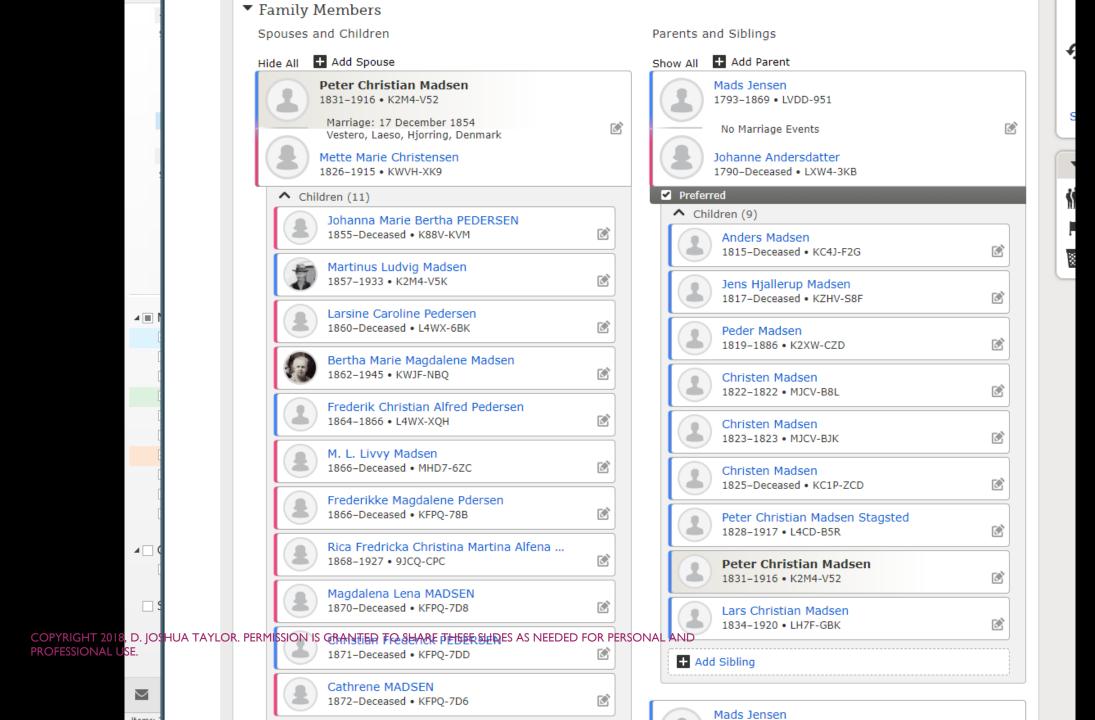

#### WHAT IF...

- I could not find online records for my family?
- I could only enter one marriage (per person) into my family tree?
- I could only add two children per couple into my family tree software?
- I was unable to recognize adoptions within my family tree software?
- I was not permitted to add one of my children to my family tree?

# WHY DO WE INSIST ON PUTTING OUR ANCESTORS IN BOXES?

Any Previous Legal Last Name(s) or Single Name(s)

I agree that the child's last name or single name will be as shown in Section A

Office of the

Registrar General PO Box 4600