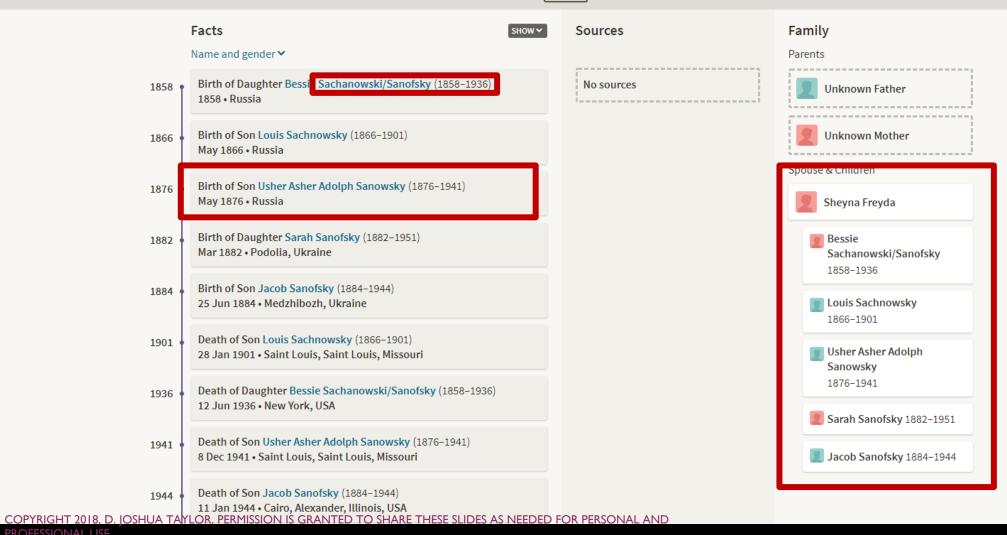

#### William Henry Taylor

BIRTH 1835 • Baton Rouge, East Baton Rouge, Louisiana, United States
DEATH 24 MAY 1912 • Oxford, , Ontario, Canada

**GALLERY** LIFESTORY FACTS **Facts** SHOW **▽** Sources Name and gender ▼ **Ancestry Sources** Birth 1835 **Ancestry Family Trees** 1835 • Baton Rouge, East Baton Rouge, Louisiana, United States (AGE) Birth of Brother James Taylor (1838-) 1838 1838 Birth of Brother Robert Taylor (1843-) 1843 1843 Death of Father \*Zachary "Old Rough & Ready" (12th President of the 1850 United States of America) Taylor (1784-1850) 15 9 Jul 1850 • THE WHITE HOUSE, Washington, DC, United States Marriage 1858 abt 1858 • Ontario, Canada 23 Elizabeth Burkholder (1839-1923) Birth of Daughter Phebe Ann Taylor (1859-1934) 1859 10 Jan 1859 • Barton Twp, Wentworth, Ontario, Canada 24 Death of Mother Annie Mulatto Slave Taylor family (NEVER MARRIED) 1860 (1800 - 1860)25 COPYRIGHT 2018, D. JOSHUMATUREBOOK PERMISSIONAL AND PROFESSIONAL USE. Birth of Daughter Ellonbe TAYLOR (1861-) 1861 1861 • Ontario, Canada 26

#### Spouse & Children

- Phebe Ann Taylor 1859–1934
- Ellonbe TAYLOR 1861–
- Ella Euphama Taylor 1861–1920
- Henry Peter Taylor 1863–
- William Allan Taylor 1865–1935