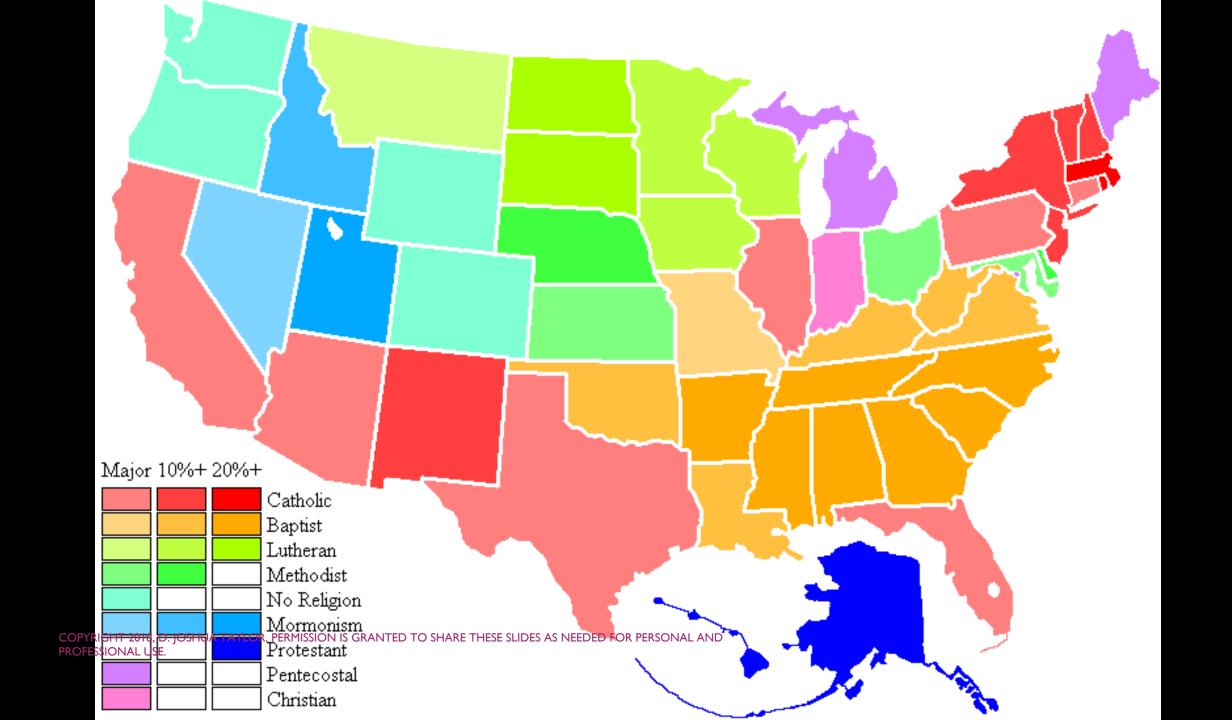

# ACROSS THE GLOBE, MORE CHILDREN WILL BE BORN TO THOSE OF MUSLIM FAITH THAN THOSE OF CHRISTIAN FAITH BY 2035

### FACT: THE "GENEALOGY WORLD" HAS AN INCREDIBLY POOR HISTORY OF DIVERSITY

## Far too often we build our technology tools with a....

- Christian mindset
- Anglo-Saxon customer and/or family in mind

"BY 2044, MORE THAN HALF OF ALL AMERICANS ARE PROJECTED TO BELONG TO A MINORITY GROUP (ANY GROUP OTHER THAN NON-HISPANIC WHITE ALONE)...