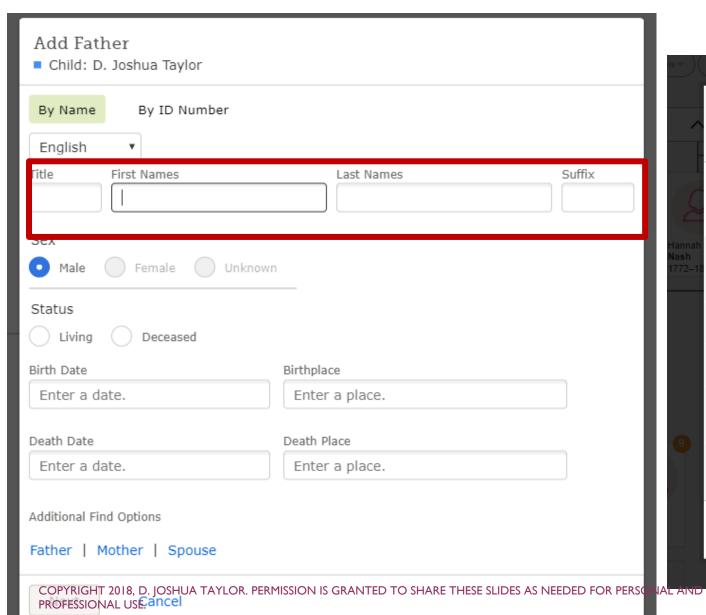

#### WHAT IF...

- I could not find online records for my family?
- I could only enter one marriage (per person) into my family tree?
- I could only add two children per couple into my family tree software?
- I was unable to recognize adoptions within my family tree software?
- I was not permitted to add one of my children to my family tree?

# WHY DO WE INSIST ON PUTTING OUR ANCESTORS IN BOXES?

Any Previous Legal Last Name(s) or Single Name(s)

I agree that the child's last name or single name will be as shown in Section A

Office of the

Registrar General PO Box 4600